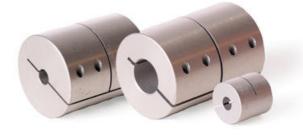

## SUNGIL - RIGID SHAFT COUPLING, SRG

- No backlash and maintenance-free
- Lightweight, with low moment of inertia
- 0.3 11 Nm, up to 22 000 rpm
- For 3mm to 24mm diameter shafs
- Supplied machined to shaft requirements

## PRODUCT DESCRIPTION

SRG is a simple, rigid shaft coupling which provides perfect efficiency at all speeds and is able to withstand high torques.

This shaft coupling is not suitable for applications that feature angular deviations between the shafts.